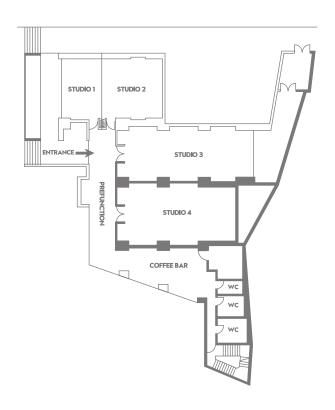

#### MEETINGS & EVENTS

Innovative design meets cutting-edge technology at the new W Istanbul Studios. Right here in our 3650 square feet (340 square meters) of event space, the four W Istanbul Studios feature fully adaptable conference equipment that turn business pow-wows into exhilarating oh-wows. Creative in approach and innovative in design, W Istanbul will engage and energize attendees and participants of all meetings, soirees and fetes. Our unique Sensory Set Up® gets ideas flowing with mood music, sianature scents and more. Where you can do anything from learning to cook Turkish meze to backgammon lessons. And if work isn't working for you, take a break with RecessSM. Delight in a menu of activities that's fun and beneficial to everyone. Perfect for work and play, when W Hotels take care of business, you'll love the results.

## **STUDIOS PLAN**

| Room         | Dimension | Ceiling HT | SQ. MT. | Theatre Style | Classroom | Conference | Reception | Banquet | U-Shape |
|--------------|-----------|------------|---------|---------------|-----------|------------|-----------|---------|---------|
| Studio 1     | 7 x 5     | 2,95       | 35      | 30            | 20        | 20         | 30        | 16      | 18      |
| Studio 2     | 7 x 7     | 2,95       | 49      | 40            | 25        | 18         | 40        | 16      | 15      |
| Studio 1 & 2 | 7 x 12    | 2,95       | 84      | 70            | 48        | 30         | 75        | 40      | 28      |
| Studio 3     | 5.5 x 15  | 2,95 - 4   | 83      | 85            | 60        | 42         | 70        | 48      | 40      |
| Studio 4     | 6.5 x 13  | 2,95 - 4   | 85      | 85            | 56        | 38         | 70        | 48      | 35      |
| Prefunction  | 16 x 3    | 2,95       | 48      | •             | •         |            | 35        | •       | •       |
| Coffee Bar   |           |            | 40      | •             |           | •          | 45        |         | •       |