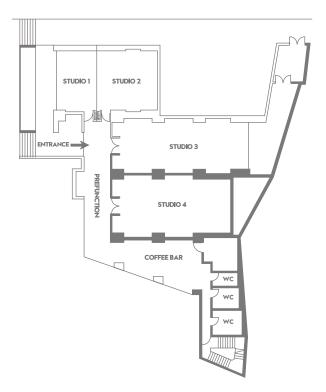

## **STUDIOS PLAN**

| Room         | Dimension | Ceiling HT  | SQ. MT. | Theatre Style | Classroom | Conference | Reception | Banquet | U-Shape |
|--------------|-----------|-------------|---------|---------------|-----------|------------|-----------|---------|---------|
| Studio 1     | 7 x 5     | 2,95        | 35      | 30            | 20        | 20         | 30        | 16      | 18      |
| Studio 2     | 7 x 7     | 2,95        | 49      | 40            | 25        | 18         | 40        | 16      | 15      |
| Studio 1 & 2 | 7 x 12    | 2,95        | 84      | 70            | 48        | 30         | 75        | 40      | 28      |
| Studio 3     | 5.5 x 15  | 2,95 - 4    | 83      | 85            | 60        | 42         | 70        | 48      | 40      |
| Studio 4     | 6.5 x 13  | 2,95 - 4    | 85      | 85            | 56        | 38         | 70        | 48      | 35      |
| Prefunction  | 16 x 3    | 2,95        | 48      | •             | •         | •          | 35        | •       |         |
| Coffee Bar   |           | 2,61 - 3,65 |         | •             | ٠         | ٠          | 45        | ٠       | ٠       |